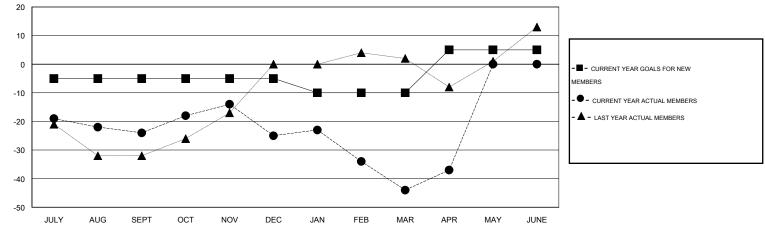

## LOCATION NEW HAMPSHIRE

GMT CA 1

|                            |                  | Clubs             |                  |                  | Members                    |                    |                                     |                    |                  |  |
|----------------------------|------------------|-------------------|------------------|------------------|----------------------------|--------------------|-------------------------------------|--------------------|------------------|--|
|                            | RESU             | LTS FOR 2014-2015 |                  |                  | RESULTS FOR 2014-2015      |                    |                                     |                    |                  |  |
| QUARTER                    | NEW CLUB<br>GOAL | NEW CLUBS         | DROPPED<br>CLUBS | NET<br>GAIN/LOSS | QUARTER                    | NEW MEMBER<br>GOAL | CHARTER AND<br>NEW MEMBERS<br>ADDED | DROPPED<br>MEMBERS | NET<br>GAIN/LOSS |  |
| JULY/AUG/SEPT              | 1                | 0                 | 0                | 0                | JULY/AUG/SEPT              | -5                 | 31                                  | 55                 | -24              |  |
| OCT/NOV/DEC<br>JAN/FEB/MAR | 0<br>1           | 0<br>0            | 0<br>0           | 0<br>0           | OCT/NOV/DEC<br>JAN/FEB/MAR | 0<br>-5            | 45<br>16                            | 46<br>35           | -1<br>-19        |  |
| APR/MAY/JUNE               | 0                | 0                 | 0                | 0                | APR/MAY/JUNE               | 15                 | 16                                  | 9                  | 7                |  |