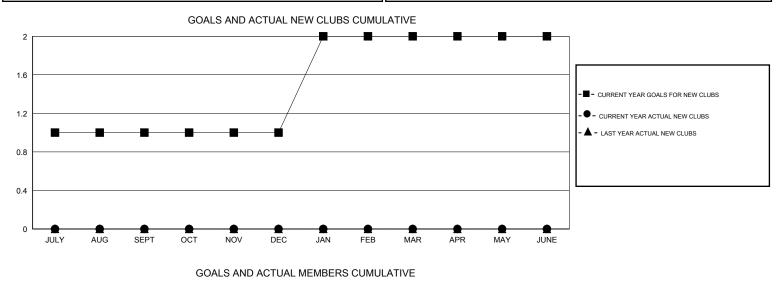

## LOCATION NEW HAMPSHIRE

GMT CA 1

|                            |                  | Clubs             |                  |                  | Members                    |                    |                                     |                    |                  |  |
|----------------------------|------------------|-------------------|------------------|------------------|----------------------------|--------------------|-------------------------------------|--------------------|------------------|--|
|                            | RESU             | LTS FOR 2014-2015 |                  |                  | RESULTS FOR 2014-2015      |                    |                                     |                    |                  |  |
| QUARTER                    | NEW CLUB<br>GOAL | NEW CLUBS         | DROPPED<br>CLUBS | NET<br>GAIN/LOSS | QUARTER                    | NEW MEMBER<br>GOAL | CHARTER AND<br>NEW MEMBERS<br>ADDED | DROPPED<br>MEMBERS | NET<br>GAIN/LOSS |  |
| JULY/AUG/SEPT              | 1                | 0                 | 0                | 0                | JULY/AUG/SEPT              | -5                 | 31                                  | 55                 | -24              |  |
| OCT/NOV/DEC<br>JAN/FEB/MAR | 0<br>1           | 0<br>0            | 0<br>0           | 0<br>0           | OCT/NOV/DEC<br>JAN/FEB/MAR | 0<br>-5            | 45<br>16                            | 46<br>35           | -1<br>-19        |  |
| APR/MAY/JUNE               | 0                | 0                 | 0                | 0                | APR/MAY/JUNE               | 15                 | 16                                  | 9                  | 7                |  |